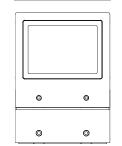

#### GENERAL

| Series: Mini One                                                                                                                                                          |
|---------------------------------------------------------------------------------------------------------------------------------------------------------------------------|
| Brand: Platek                                                                                                                                                             |
| Division: Exterior                                                                                                                                                        |
| Mounting Type: Post                                                                                                                                                       |
| Mounting Location: Above Ground                                                                                                                                           |
| Subcategory: Bollard - Mini                                                                                                                                               |
| PHYSICAL                                                                                                                                                                  |
| Shape: Rectangle                                                                                                                                                          |
| Length (mm): 100                                                                                                                                                          |
| Length (in): 3 <sup>15</sup> / <sub>16</sub>                                                                                                                              |
| Width (mm): 100                                                                                                                                                           |
| Width (in): 3 <sup>15</sup> / <sub>16</sub>                                                                                                                               |
| Height (mm): 150                                                                                                                                                          |
| Height (in): $5\frac{7}{8}$                                                                                                                                               |
| Light Distribution: Direct                                                                                                                                                |
| Diffuser: Transparent Flat Tempered Glass                                                                                                                                 |
| Fixture Finish: GRY / ANT                                                                                                                                                 |
| Fixture Material: Aluminum Die Cast                                                                                                                                       |
| Upon Request: Finishes - Black, White, Bronze, Corten                                                                                                                     |
| ELECTRICAL                                                                                                                                                                |
| Lamp Type: LED                                                                                                                                                            |
| Input Wattage (W): 7.3                                                                                                                                                    |
| Total Output Wattage (W): 6                                                                                                                                               |
| Dimming: Non-Dimmable                                                                                                                                                     |
| Driver Included: Yes                                                                                                                                                      |
| Driver Location: Integrated                                                                                                                                               |
| Driver Type: Constant Current - 120Vac                                                                                                                                    |
| Driver Class: Class 2                                                                                                                                                     |
| Input Voltage (V): 120 - 277                                                                                                                                              |
| Constant Current (MA): 500                                                                                                                                                |
| Upon Request: (Not included - see components [IP65 or higher<br>enclosure to be supplied by others]): Remote: 0-10Vdc dimming / Phase<br>dimming / Non-dimming 120/277Vac |

### Optic<sup>o</sup>: 1 Opening