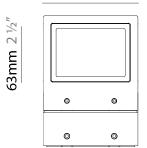

#### GENERAL

| Series: Mini One                                                                                                                                                          |
|---------------------------------------------------------------------------------------------------------------------------------------------------------------------------|
| Brand: Platek                                                                                                                                                             |
| Division: Exterior                                                                                                                                                        |
| Mounting Type: Post                                                                                                                                                       |
| Mounting Location: Above Ground                                                                                                                                           |
| Subcategory: Bollard - Mini                                                                                                                                               |
| PHYSICAL                                                                                                                                                                  |
| Shape: Rectangle                                                                                                                                                          |
| Length (mm): 100                                                                                                                                                          |
| Length (in): 3 <sup>15</sup> / <sub>16</sub>                                                                                                                              |
| Width (mm): 100                                                                                                                                                           |
| Width (in): 3 <sup>15</sup> / <sub>16</sub>                                                                                                                               |
| Height (mm): 150                                                                                                                                                          |
| Height (in): $5\frac{7}{8}$                                                                                                                                               |
| Light Distribution: Direct                                                                                                                                                |
| Diffuser: Transparent Flat Tempered Glass                                                                                                                                 |
| Fixture Finish: GRY / ANT                                                                                                                                                 |
| Fixture Material: Aluminum Die Cast                                                                                                                                       |
| Upon Request: Finishes - Black, White, Bronze, Corten                                                                                                                     |
| ELECTRICAL                                                                                                                                                                |
| Lamp Type: LED                                                                                                                                                            |
| Input Wattage (W): 7.3                                                                                                                                                    |
| Total Output Wattage (W): 6                                                                                                                                               |
| Dimming: Non-Dimmable                                                                                                                                                     |
| Driver Included: Yes                                                                                                                                                      |
| Driver Location: Integrated                                                                                                                                               |
| Driver Type: Constant Current - 120Vac                                                                                                                                    |
| Driver Class: Class 2                                                                                                                                                     |
| Input Voltage (V): 120 - 277                                                                                                                                              |
| Constant Current (MA): 500                                                                                                                                                |
| Upon Request: (Not included - see components [IP65 or higher<br>enclosure to be supplied by others]): Remote: 0-10Vdc dimming / Phase<br>dimming / Non-dimming 120/277Vac |

| PROJECT   |  |  |  |
|-----------|--|--|--|
| TYPE      |  |  |  |
| SPECIFIER |  |  |  |
| QUANTITY  |  |  |  |
| DATE      |  |  |  |

150mm 5 7/8"

F

Zaneen Group Inc. © 2024, T 1800-388-3382, F 416-247-9319, www.zaneen.com