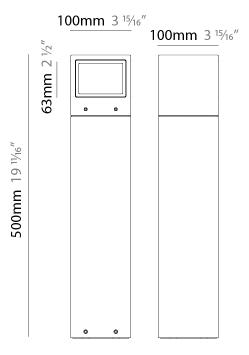

#### GENERAL

| Series: Mini O              | Ine                                                                                                                                     |
|-----------------------------|-----------------------------------------------------------------------------------------------------------------------------------------|
| Brand: Platek               | κ.                                                                                                                                      |
| Division: Exte              | rior                                                                                                                                    |
| Mounting Typ                | pe: Post                                                                                                                                |
| Mounting Loc                | cation: Above Ground                                                                                                                    |
| Subcategory:                | Bollard                                                                                                                                 |
| PHYSICAL                    |                                                                                                                                         |
| Shape: Recta                | ngle                                                                                                                                    |
| Length (mm):                | : 100                                                                                                                                   |
| Length (in): 3              | 15/16                                                                                                                                   |
| Width (mm):                 | 100                                                                                                                                     |
| Width (in): 3 <sup>11</sup> | 5/16                                                                                                                                    |
| Height (mm):                | 500                                                                                                                                     |
| Height (in): 19             | 9 11/16                                                                                                                                 |
| Light Distribu              | ition: Direct                                                                                                                           |
| Diffuser: Tran              | nsparent Flat Tempered Glass                                                                                                            |
| Fixture Finish              | I: GRY / ANT                                                                                                                            |
| Fixture Mater               | ial: Aluminum Die Cast                                                                                                                  |
| Upon Reques                 | st: Finishes - Black, White, Bronze, Corten                                                                                             |
| ELECTRICAL                  |                                                                                                                                         |
| Lamp Type: L                | ED                                                                                                                                      |
| Input Wattage               | e (W): 9.5                                                                                                                              |
| Total Output                | Wattage (W): 9                                                                                                                          |
| Dimming: No                 | n-Dimmable                                                                                                                              |
| Driver Include              | ed: Yes                                                                                                                                 |
| Driver Locatio              | on: Integrated                                                                                                                          |
| Driver Type: O              | Constant Current - 120Vac                                                                                                               |
| Driver Class: (             | Class 2                                                                                                                                 |
| Input Voltage               | e (V): 120 - 277                                                                                                                        |
|                             | rent (MA): 700                                                                                                                          |
| enclosure to l              | :t: (Not included - see components [IP65 or higher<br>be supplied by others]): Remote: 0-10Vdc dimming / Phase<br>on-dimming 120/277Vac |
|                             |                                                                                                                                         |