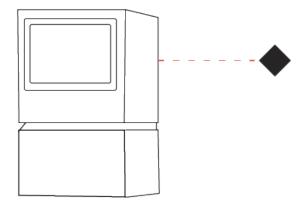

#### GENERAL

| Series: Mini One                                                                                                                                                          |
|---------------------------------------------------------------------------------------------------------------------------------------------------------------------------|
| Brand: Platek                                                                                                                                                             |
| Division: Exterior                                                                                                                                                        |
| Mounting Type: Post                                                                                                                                                       |
| Mounting Location: Above Ground                                                                                                                                           |
| Subcategory: Bollard - Mini                                                                                                                                               |
| PHYSICAL                                                                                                                                                                  |
| Shape: Rectangle                                                                                                                                                          |
| Length (mm): 100                                                                                                                                                          |
| Length (in): 3 <sup>15</sup> / <sub>16</sub>                                                                                                                              |
| Width (mm): 100                                                                                                                                                           |
| Width (in): 3 <sup>15</sup> / <sub>16</sub>                                                                                                                               |
| Height (mm): 150                                                                                                                                                          |
| Height (in): $5\frac{7}{8}$                                                                                                                                               |
| Light Distribution: Direct                                                                                                                                                |
| Diffuser: Transparent Flat Tempered Glass                                                                                                                                 |
| Fixture Finish: GRY / ANT                                                                                                                                                 |
| Fixture Material: Aluminum Die Cast                                                                                                                                       |
| Upon Request: Finishes - Black, White, Bronze, Corten                                                                                                                     |
| ELECTRICAL                                                                                                                                                                |
| Lamp Type: LED                                                                                                                                                            |
| Input Wattage (W): 7.3                                                                                                                                                    |
| Total Output Wattage (W): 6                                                                                                                                               |
| Dimming: Non-Dimmable                                                                                                                                                     |
| Driver Included: Yes                                                                                                                                                      |
| Driver Location: Integrated                                                                                                                                               |
| Driver Type: Constant Current - 120Vac                                                                                                                                    |
| Driver Class: Class 2                                                                                                                                                     |
| Input Voltage (V): 120 - 277                                                                                                                                              |
| Constant Current (MA): 500                                                                                                                                                |
| Upon Request: (Not included - see components [IP65 or higher<br>enclosure to be supplied by others]): Remote: 0-10Vdc dimming / Phase<br>dimming / Non-dimming 120/277Vac |

### Optic<sup>o</sup>: 1 Opening