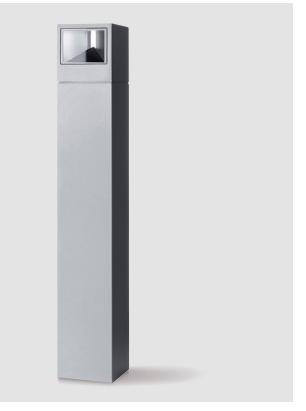

#### GENERAL

| Series: Mini One                                                                                                                                                          |
|---------------------------------------------------------------------------------------------------------------------------------------------------------------------------|
| Brand: Platek                                                                                                                                                             |
| Division: Exterior                                                                                                                                                        |
| Mounting Type: Post                                                                                                                                                       |
| Mounting Location: Above Ground                                                                                                                                           |
| Subcategory: Bollard - Mini                                                                                                                                               |
| PHYSICAL                                                                                                                                                                  |
| Shape: Rectangle                                                                                                                                                          |
| Length (mm): 100                                                                                                                                                          |
| Length (in): 3 <sup>15</sup> / <sub>16</sub>                                                                                                                              |
| Width (mm): 100                                                                                                                                                           |
| Width (in): 3 <sup>15</sup> / <sub>16</sub>                                                                                                                               |
| Height (mm): 150                                                                                                                                                          |
| Height (in): $5\frac{7}{8}$                                                                                                                                               |
| Light Distribution: Direct                                                                                                                                                |
| Diffuser: Transparent Flat Tempered Glass                                                                                                                                 |
| Fixture Finish: GRY / ANT                                                                                                                                                 |
| Fixture Material: Aluminum Die Cast                                                                                                                                       |
| Upon Request: Finishes - Black, White, Bronze, Corten                                                                                                                     |
| ELECTRICAL                                                                                                                                                                |
| Lamp Type: LED                                                                                                                                                            |
| Input Wattage (W): 7.3                                                                                                                                                    |
| Total Output Wattage (W): 6                                                                                                                                               |
| Dimming: Non-Dimmable                                                                                                                                                     |
| Driver Included: Yes                                                                                                                                                      |
| Driver Location: Integrated                                                                                                                                               |
| Driver Type: Constant Current - 120Vac                                                                                                                                    |
| Driver Class: Class 2                                                                                                                                                     |
| Input Voltage (V): 120 - 277                                                                                                                                              |
| Constant Current (MA): 500                                                                                                                                                |
| Upon Request: (Not included - see components [IP65 or higher<br>enclosure to be supplied by others]): Remote: 0-10Vdc dimming / Phase<br>dimming / Non-dimming 120/277Vac |