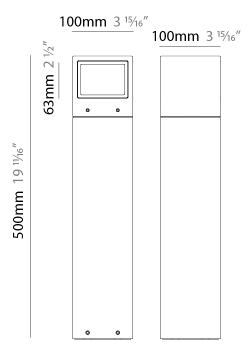

#### GENERAL

| Series: Mini O              | Ine                                                                                                                                     |
|-----------------------------|-----------------------------------------------------------------------------------------------------------------------------------------|
| Brand: Platek               | κ.                                                                                                                                      |
| Division: Exte              | rior                                                                                                                                    |
| Mounting Typ                | pe: Post                                                                                                                                |
| Mounting Loc                | cation: Above Ground                                                                                                                    |
| Subcategory:                | Bollard                                                                                                                                 |
| PHYSICAL                    |                                                                                                                                         |
| Shape: Recta                | ngle                                                                                                                                    |
| Length (mm):                | : 100                                                                                                                                   |
| Length (in): 3              | 15/16                                                                                                                                   |
| Width (mm):                 | 100                                                                                                                                     |
| Width (in): 3 <sup>11</sup> | 5/16                                                                                                                                    |
| Height (mm):                | 500                                                                                                                                     |
| Height (in): 19             | 9 11/16                                                                                                                                 |
| Light Distribu              | ition: Direct                                                                                                                           |
| Diffuser: Tran              | nsparent Flat Tempered Glass                                                                                                            |
| Fixture Finish              | I: GRY / ANT                                                                                                                            |
| Fixture Mater               | ial: Aluminum Die Cast                                                                                                                  |
| Upon Reques                 | st: Finishes - Black, White, Bronze, Corten                                                                                             |
| ELECTRICAL                  |                                                                                                                                         |
| Lamp Type: L                | ED                                                                                                                                      |
| Input Wattage               | e (W): 9.5                                                                                                                              |
| Total Output                | Wattage (W): 9                                                                                                                          |
| Dimming: No                 | n-Dimmable                                                                                                                              |
| Driver Include              | ed: Yes                                                                                                                                 |
| Driver Locatio              | on: Integrated                                                                                                                          |
| Driver Type: O              | Constant Current - 120Vac                                                                                                               |
| Driver Class: (             | Class 2                                                                                                                                 |
| Input Voltage               | e (V): 120 - 277                                                                                                                        |
|                             | rent (MA): 700                                                                                                                          |
| enclosure to l              | :t: (Not included - see components [IP65 or higher<br>be supplied by others]): Remote: 0-10Vdc dimming / Phase<br>on-dimming 120/277Vac |
|                             |                                                                                                                                         |