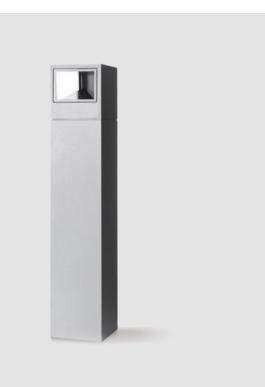

## **MINI ONE POST**

#### GENERAL

| Series: Mini One                                                                                                                                                          |
|---------------------------------------------------------------------------------------------------------------------------------------------------------------------------|
| Brand: Platek                                                                                                                                                             |
| Division: Exterior                                                                                                                                                        |
| Mounting Type: Post                                                                                                                                                       |
| Mounting Location: Above Ground                                                                                                                                           |
| Subcategory: Bollard - Mini                                                                                                                                               |
| PHYSICAL                                                                                                                                                                  |
| Shape: Rectangle                                                                                                                                                          |
| Length (mm): 100                                                                                                                                                          |
| Length (in): 3 <sup>15</sup> / <sub>16</sub>                                                                                                                              |
| Width (mm): 100                                                                                                                                                           |
| Width (in): 3 <sup>15</sup> / <sub>16</sub>                                                                                                                               |
| Height (mm): 150                                                                                                                                                          |
| Height (in): $5\frac{7}{8}$                                                                                                                                               |
| Light Distribution: Direct                                                                                                                                                |
| Diffuser: Transparent Flat Tempered Glass                                                                                                                                 |
| Fixture Finish: GRY / ANT                                                                                                                                                 |
| Fixture Material: Aluminum Die Cast                                                                                                                                       |
| Upon Request: Finishes - Black, White, Bronze, Corten                                                                                                                     |
| ELECTRICAL                                                                                                                                                                |
| Lamp Type: LED                                                                                                                                                            |
| Input Wattage (W): 7.3                                                                                                                                                    |
| Total Output Wattage (W): 6                                                                                                                                               |
| Dimming: Non-Dimmable                                                                                                                                                     |
| Driver Included: Yes                                                                                                                                                      |
| Driver Location: Integrated                                                                                                                                               |
| Driver Type: Constant Current - 120Vac                                                                                                                                    |
| Driver Class: Class 2                                                                                                                                                     |
| Input Voltage (V): 120 - 277                                                                                                                                              |
| Constant Current (MA): 500                                                                                                                                                |
| Upon Request: (Not included - see components [IP65 or higher<br>enclosure to be supplied by others]): Remote: 0-10Vdc dimming / Phase<br>dimming / Non-dimming 120/277Vac |