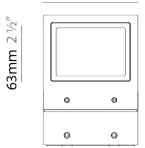

#### GENERAL

| Series: Mini One                                                                                                                                                          |
|---------------------------------------------------------------------------------------------------------------------------------------------------------------------------|
| Brand: Platek                                                                                                                                                             |
| Division: Exterior                                                                                                                                                        |
| Mounting Type: Post                                                                                                                                                       |
| Mounting Location: Above Ground                                                                                                                                           |
| Subcategory: Bollard - Mini                                                                                                                                               |
| PHYSICAL                                                                                                                                                                  |
| Shape: Rectangle                                                                                                                                                          |
| Length (mm): 100                                                                                                                                                          |
| Length (in): 3 <sup>15</sup> / <sub>16</sub>                                                                                                                              |
| Width (mm): 100                                                                                                                                                           |
| Width (in): 3 <sup>15</sup> / <sub>16</sub>                                                                                                                               |
| Height (mm): 150                                                                                                                                                          |
| Height (in): $5\frac{7}{8}$                                                                                                                                               |
| Light Distribution: Direct                                                                                                                                                |
| Diffuser: Transparent Flat Tempered Glass                                                                                                                                 |
| Fixture Finish: GRY / ANT                                                                                                                                                 |
| Fixture Material: Aluminum Die Cast                                                                                                                                       |
| Upon Request: Finishes - Black, White, Bronze, Corten                                                                                                                     |
| ELECTRICAL                                                                                                                                                                |
| Lamp Type: LED                                                                                                                                                            |
| Input Wattage (W): 7.3                                                                                                                                                    |
| Total Output Wattage (W): 6                                                                                                                                               |
| Dimming: Non-Dimmable                                                                                                                                                     |
| Driver Included: Yes                                                                                                                                                      |
| Driver Location: Integrated                                                                                                                                               |
| Driver Type: Constant Current - 120Vac                                                                                                                                    |
| Driver Class: Class 2                                                                                                                                                     |
| Input Voltage (V): 120 - 277                                                                                                                                              |
| Constant Current (MA): 500                                                                                                                                                |
| Upon Request: (Not included - see components [IP65 or higher<br>enclosure to be supplied by others]): Remote: 0-10Vdc dimming / Phase<br>dimming / Non-dimming 120/277Vac |

| PROJECT   |  |  |  |
|-----------|--|--|--|
| TYPE      |  |  |  |
| SPECIFIER |  |  |  |
| QUANTITY  |  |  |  |
| DATE      |  |  |  |

150mm 5 7/8"

F

Zaneen Group Inc. © 2024, T 1800-388-3382, F 416-247-9319, www.zaneen.com