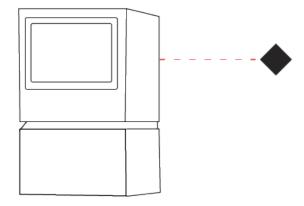

#### GENERAL

| Series: Mini One                                                                                                                                                          |
|---------------------------------------------------------------------------------------------------------------------------------------------------------------------------|
| Brand: Platek                                                                                                                                                             |
| Division: Exterior                                                                                                                                                        |
| Mounting Type: Post                                                                                                                                                       |
| Mounting Location: Above Ground                                                                                                                                           |
| Subcategory: Bollard - Mini                                                                                                                                               |
| PHYSICAL                                                                                                                                                                  |
| Shape: Rectangle                                                                                                                                                          |
| Length (mm): 100                                                                                                                                                          |
| Length (in): 3 <sup>15</sup> / <sub>16</sub>                                                                                                                              |
| Width (mm): 100                                                                                                                                                           |
| Width (in): 3 <sup>15</sup> / <sub>16</sub>                                                                                                                               |
| Height (mm): 150                                                                                                                                                          |
| Height (in): $5\frac{7}{8}$                                                                                                                                               |
| Light Distribution: Direct                                                                                                                                                |
| Diffuser: Transparent Flat Tempered Glass                                                                                                                                 |
| Fixture Finish: GRY / ANT                                                                                                                                                 |
| Fixture Material: Aluminum Die Cast                                                                                                                                       |
| Upon Request: Finishes - Black, White, Bronze, Corten                                                                                                                     |
| ELECTRICAL                                                                                                                                                                |
| Lamp Type: LED                                                                                                                                                            |
| Input Wattage (W): 7.3                                                                                                                                                    |
| Total Output Wattage (W): 6                                                                                                                                               |
| Dimming: Non-Dimmable                                                                                                                                                     |
| Driver Included: Yes                                                                                                                                                      |
| Driver Location: Integrated                                                                                                                                               |
| Driver Type: Constant Current - 120Vac                                                                                                                                    |
| Driver Class: Class 2                                                                                                                                                     |
| Input Voltage (V): 120 - 277                                                                                                                                              |
| Constant Current (MA): 500                                                                                                                                                |
| Upon Request: (Not included - see components [IP65 or higher<br>enclosure to be supplied by others]): Remote: 0-10Vdc dimming / Phase<br>dimming / Non-dimming 120/277Vac |