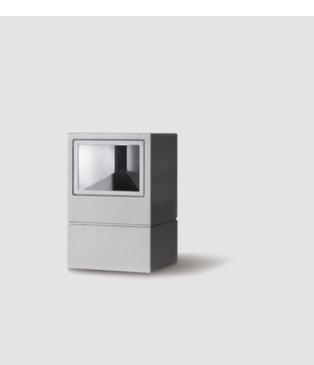

#### GENERAL

| Series: Mini One                                                                                                                                                          |
|---------------------------------------------------------------------------------------------------------------------------------------------------------------------------|
| Brand: Platek                                                                                                                                                             |
| Division: Exterior                                                                                                                                                        |
| Mounting Type: Post                                                                                                                                                       |
| Mounting Location: Above Ground                                                                                                                                           |
| Subcategory: Bollard - Mini                                                                                                                                               |
| PHYSICAL                                                                                                                                                                  |
| Shape: Rectangle                                                                                                                                                          |
| Length (mm): 100                                                                                                                                                          |
| Length (in): 3 <sup>15</sup> / <sub>16</sub>                                                                                                                              |
| Width (mm): 100                                                                                                                                                           |
| Width (in): 3 <sup>15</sup> / <sub>16</sub>                                                                                                                               |
| Height (mm): 150                                                                                                                                                          |
| Height (in): $5\frac{7}{8}$                                                                                                                                               |
| Light Distribution: Direct                                                                                                                                                |
| Diffuser: Transparent Flat Tempered Glass                                                                                                                                 |
| Fixture Finish: GRY / ANT                                                                                                                                                 |
| Fixture Material: Aluminum Die Cast                                                                                                                                       |
| Upon Request: Finishes - Black, White, Bronze, Corten                                                                                                                     |
| ELECTRICAL                                                                                                                                                                |
| Lamp Type: LED                                                                                                                                                            |
| Input Wattage (W): 7.3                                                                                                                                                    |
| Total Output Wattage (W): 6                                                                                                                                               |
| Dimming: Non-Dimmable                                                                                                                                                     |
| Driver Included: Yes                                                                                                                                                      |
| Driver Location: Integrated                                                                                                                                               |
| Driver Type: Constant Current - 120Vac                                                                                                                                    |
| Driver Class: Class 2                                                                                                                                                     |
| Input Voltage (V): 120 - 277                                                                                                                                              |
| Constant Current (MA): 500                                                                                                                                                |
| Upon Request: (Not included - see components [IP65 or higher<br>enclosure to be supplied by others]): Remote: 0-10Vdc dimming / Phase<br>dimming / Non-dimming 120/277Vac |