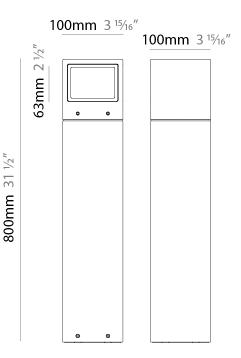

#### GENERAL

| Series: Mini One                                                                                                                                                          |
|---------------------------------------------------------------------------------------------------------------------------------------------------------------------------|
| Brand: Platek                                                                                                                                                             |
| Division: Exterior                                                                                                                                                        |
| Mounting Type: Post                                                                                                                                                       |
| Mounting Location: Above Ground                                                                                                                                           |
| Subcategory: Bollard - Mini                                                                                                                                               |
| PHYSICAL                                                                                                                                                                  |
| Shape: Rectangle                                                                                                                                                          |
| Length (mm): 100                                                                                                                                                          |
| Length (in): 3 <sup>15</sup> / <sub>16</sub>                                                                                                                              |
| Width (mm): 100                                                                                                                                                           |
| Width (in): 3 <sup>15</sup> / <sub>16</sub>                                                                                                                               |
| Height (mm): 150                                                                                                                                                          |
| Height (in): $5\frac{7}{8}$                                                                                                                                               |
| Light Distribution: Direct                                                                                                                                                |
| Diffuser: Transparent Flat Tempered Glass                                                                                                                                 |
| Fixture Finish: GRY / ANT                                                                                                                                                 |
| Fixture Material: Aluminum Die Cast                                                                                                                                       |
| Upon Request: Finishes - Black, White, Bronze, Corten                                                                                                                     |
| ELECTRICAL                                                                                                                                                                |
| Lamp Type: LED                                                                                                                                                            |
| Input Wattage (W): 7.3                                                                                                                                                    |
| Total Output Wattage (W): 6                                                                                                                                               |
| Dimming: Non-Dimmable                                                                                                                                                     |
| Driver Included: Yes                                                                                                                                                      |
| Driver Location: Integrated                                                                                                                                               |
| Driver Type: Constant Current - 120Vac                                                                                                                                    |
| Driver Class: Class 2                                                                                                                                                     |
| Input Voltage (V): 120 - 277                                                                                                                                              |
| Constant Current (MA): 500                                                                                                                                                |
| Upon Request: (Not included - see components [IP65 or higher<br>enclosure to be supplied by others]): Remote: 0-10Vdc dimming / Phase<br>dimming / Non-dimming 120/277Vac |