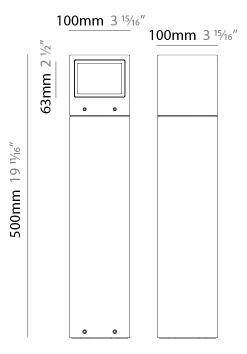

#### GENERAL

| Series: Mini One                                                                                                                                                          |
|---------------------------------------------------------------------------------------------------------------------------------------------------------------------------|
| Brand: Platek                                                                                                                                                             |
| Division: Exterior                                                                                                                                                        |
| Mounting Type: Post                                                                                                                                                       |
| Mounting Location: Above Ground                                                                                                                                           |
| Subcategory: Bollard                                                                                                                                                      |
| PHYSICAL                                                                                                                                                                  |
| Shape: Rectangle                                                                                                                                                          |
| Length (mm): 100                                                                                                                                                          |
| Length (in): 3 <sup>15</sup> / <sub>16</sub>                                                                                                                              |
| Width (mm): 100                                                                                                                                                           |
| Width (in): 3 <sup>15</sup> / <sub>16</sub>                                                                                                                               |
| Height (mm): 500                                                                                                                                                          |
| Height (in): 19 11/16                                                                                                                                                     |
| Light Distribution: Direct                                                                                                                                                |
| Diffuser: Transparent Flat Tempered Glass                                                                                                                                 |
| Fixture Finish: GRY / ANT                                                                                                                                                 |
| Fixture Material: Aluminum Die Cast                                                                                                                                       |
| Upon Request: Finishes - Black, White, Bronze, Corten                                                                                                                     |
| ELECTRICAL                                                                                                                                                                |
| Lamp Type: LED                                                                                                                                                            |
| Input Wattage (W): 9.5                                                                                                                                                    |
| Total Output Wattage (W): 8                                                                                                                                               |
| Dimming: Non-Dimmable                                                                                                                                                     |
| Driver Included: Yes                                                                                                                                                      |
| Driver Location: Integrated                                                                                                                                               |
| Driver Type: Constant Current - 120Vac                                                                                                                                    |
| Driver Class: Class 2                                                                                                                                                     |
| Input Voltage (V): 120 - 277                                                                                                                                              |
| Constant Current (MA): 700                                                                                                                                                |
| Upon Request: (Not included - see components [IP65 or higher<br>enclosure to be supplied by others]): Remote: 0-10Vdc dimming / Phase<br>dimming / Non-dimming 120/277Vac |