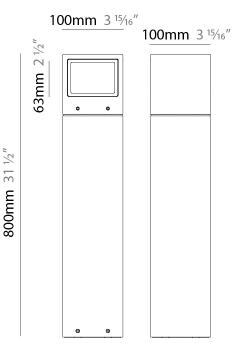

#### GENERAL

| Series: Mini One                                                                                                                                                          |
|---------------------------------------------------------------------------------------------------------------------------------------------------------------------------|
| Brand: Platek                                                                                                                                                             |
| Division: Exterior                                                                                                                                                        |
| Mounting Type: Post                                                                                                                                                       |
| Mounting Location: Above Ground                                                                                                                                           |
| Subcategory: Bollard - Mini                                                                                                                                               |
| PHYSICAL                                                                                                                                                                  |
| Shape: Rectangle                                                                                                                                                          |
| Length (mm): 100                                                                                                                                                          |
| Length (in): 3 <sup>15</sup> / <sub>16</sub>                                                                                                                              |
| Width (mm): 100                                                                                                                                                           |
| Width (in): 3 <sup>15</sup> / <sub>16</sub>                                                                                                                               |
| Height (mm): 150                                                                                                                                                          |
| Height (in): $5\frac{7}{8}$                                                                                                                                               |
| Light Distribution: Direct                                                                                                                                                |
| Diffuser: Transparent Flat Tempered Glass                                                                                                                                 |
| Fixture Finish: GRY / ANT                                                                                                                                                 |
| Fixture Material: Aluminum Die Cast                                                                                                                                       |
| Upon Request: Finishes - Black, White, Bronze, Corten                                                                                                                     |
| ELECTRICAL                                                                                                                                                                |
| Lamp Type: LED                                                                                                                                                            |
| Input Wattage (W): 7.3                                                                                                                                                    |
| Total Output Wattage (W): 6                                                                                                                                               |
| Dimming: Non-Dimmable                                                                                                                                                     |
| Driver Included: Yes                                                                                                                                                      |
| Driver Location: Integrated                                                                                                                                               |
| Driver Type: Constant Current - 120Vac                                                                                                                                    |
| Driver Class: Class 2                                                                                                                                                     |
| Input Voltage (V): 120 - 277                                                                                                                                              |
| Constant Current (MA): 500                                                                                                                                                |
| Upon Request: (Not included - see components [IP65 or higher<br>enclosure to be supplied by others]): Remote: 0-10Vdc dimming / Phase<br>dimming / Non-dimming 120/277Vac |