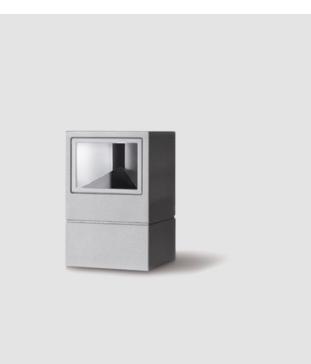

#### GENERAL

| Series: Mini One                                                                                                                                                          |
|---------------------------------------------------------------------------------------------------------------------------------------------------------------------------|
| Brand: Platek                                                                                                                                                             |
| Division: Exterior                                                                                                                                                        |
| Mounting Type: Post                                                                                                                                                       |
| Mounting Location: Above Ground                                                                                                                                           |
| Subcategory: Bollard - Mini                                                                                                                                               |
| PHYSICAL                                                                                                                                                                  |
| Shape: Rectangle                                                                                                                                                          |
| Length (mm): 100                                                                                                                                                          |
| Length (in): 3 <sup>15</sup> / <sub>16</sub>                                                                                                                              |
| Width (mm): 100                                                                                                                                                           |
| Width (in): 3 <sup>15</sup> / <sub>16</sub>                                                                                                                               |
| Height (mm): 150                                                                                                                                                          |
| Height (in): $5\frac{7}{8}$                                                                                                                                               |
| Light Distribution: Direct                                                                                                                                                |
| Diffuser: Transparent Flat Tempered Glass                                                                                                                                 |
| Fixture Finish: GRY / ANT                                                                                                                                                 |
| Fixture Material: Aluminum Die Cast                                                                                                                                       |
| Upon Request: Finishes - Black, White, Bronze, Corten                                                                                                                     |
| ELECTRICAL                                                                                                                                                                |
| Lamp Type: LED                                                                                                                                                            |
| Input Wattage (W): 7.3                                                                                                                                                    |
| Total Output Wattage (W): 6                                                                                                                                               |
| Dimming: Non-Dimmable                                                                                                                                                     |
| Driver Included: Yes                                                                                                                                                      |
| Driver Location: Integrated                                                                                                                                               |
| Driver Type: Constant Current - 120Vac                                                                                                                                    |
| Driver Class: Class 2                                                                                                                                                     |
| Input Voltage (V): 120 - 277                                                                                                                                              |
| Constant Current (MA): 500                                                                                                                                                |
| Upon Request: (Not included - see components [IP65 or higher<br>enclosure to be supplied by others]): Remote: 0-10Vdc dimming / Phase<br>dimming / Non-dimming 120/277Vac |

### Optic<sup>o</sup>: 1 Opening